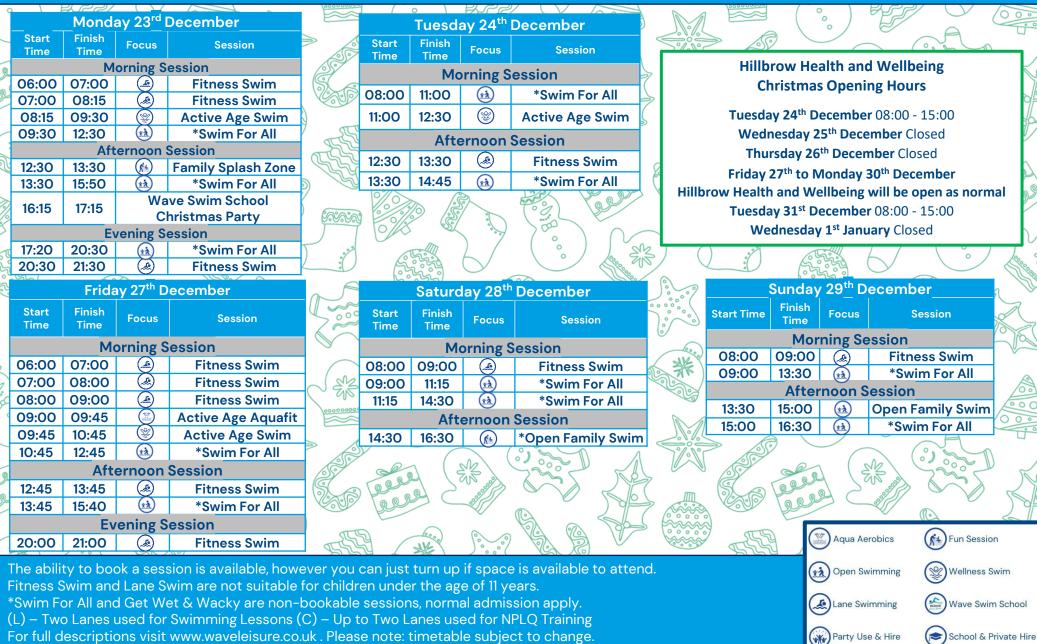

## hillbrow health and wellbeing

## Christmas Swimming Timetable WEEK 1: 23<sup>rd</sup> to 29<sup>th</sup> December 2024