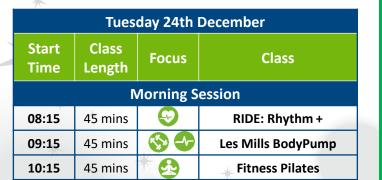

## **Lewes Leisure Centre Christmas Opening Hours**

**Tuesday 24th December** 08:00 - 15:00 Wednesday 25th December Closed Thursday 26th December Closed

Friday 27th December Closed for planned maintenance works